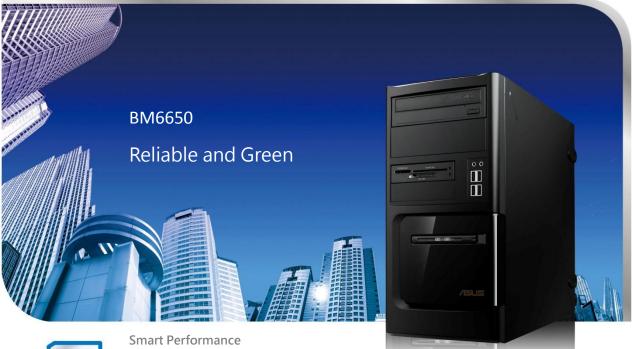

# **BM6650 Specification**

Operating System

Hassle-free Expandability

Stringent **Quality Tests** 

Solid Capacitors for Ultra Reliability

Genuine Windows® 7 Professional

Genuine Windows® 7 Home Premium

Up to 40% **Energy Saving** 