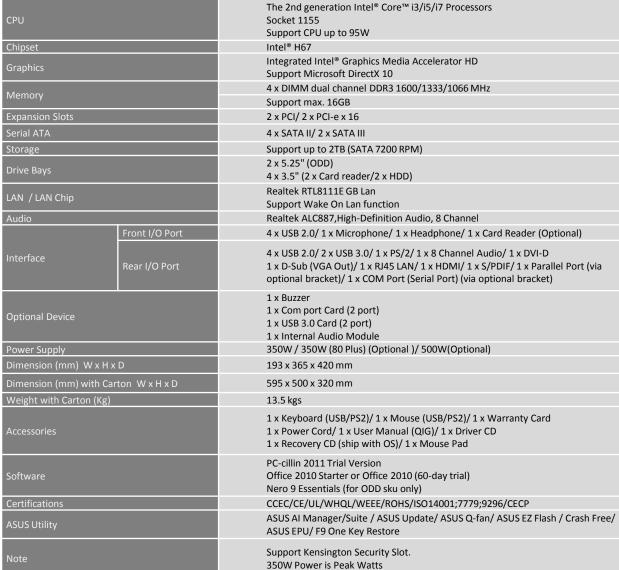

# **BM6650 Specification**

Operating System

Hassle-free Expandability

Stringent **Quality Tests** 

Solid Capacitors for Ultra Reliability

Genuine Windows® 7 Professional

Genuine Windows® 7 Home Premium

Up to 40% **Energy Saving** 