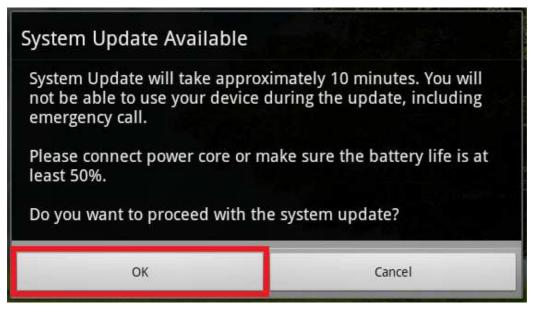

8. Touch OK and you will see another pop-up message.

Please make sure power cord is connected while proceeding system update.

9. Press OK and you will see below pop-up message indicating your Eee Pad Transformer TF101 is shutting down.