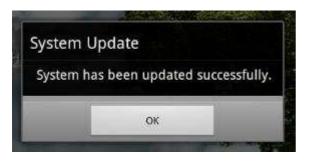

10. After Rebooted, there should be a message indicates that your Eee Pad Transformer TF101 has been successfully updated!! Congratulations!!

\*How to check SW version of your Eee Pad Transformer TF101?