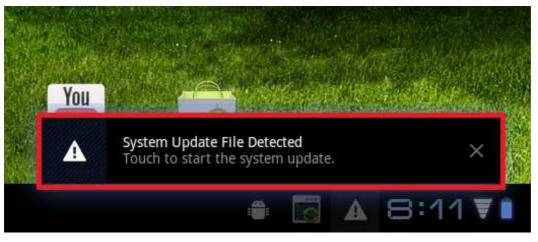

## Update Launcher SOP (For end user.)

- Please download the Update Launcher file from ASUS Support Site.
  Please make sure to download the correct Build on your Eee Pad.
  <a href="http://support.asus.com/download/options.aspx?SLanguage=en&type=1">http://support.asus.com/download/options.aspx?SLanguage=en&type=1</a>
- 2. Please unzip the .zip file and you will find an "ASUS" folder in it.
- 3. Please copy the "ASUS" folder to the <u>root directory of MicroSD card</u>.
- 4. While your Eee Pad Transformer TF101 is on, insert the MicroSD card with "ASUS" folder.
- 5. Then you will see below "exclamation mark" at the bottom of home screen next to clock.

6. Touch 'exclamation mark' to open the pop-up message 'System Update File Detected' shown as below.

7. Touch "OK" and then you should be able to select the update file(The Update Package should be the same as the .zip you downloaded from ASUS Support site).