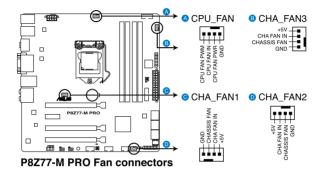

## 7. CPU and chassis fan connectors (4-pin CPU\_FAN; 4-pin CHA\_FAN1-3)

Connect the fan cables to the fan connectors on the motherboard, ensuring that the black wire of each cable matches the ground pin of the connector.

(page 2-26)

Do not forget to connect the fan cables to the fan connectors. Insufficient air flow inside the system may damage the motherboard components. These are not jumpers! Do not place jumper caps on the fan connectors!

The CPU\_FAN connector supports the CPU fan of maximum 1A (12 W) fan power.

If you install two VGA cards, we recommend that you plug the rear chassis fan cable to the motherboard connector labeled CHA\_FAN1 or CHA\_FAN2 for better thermal environment.